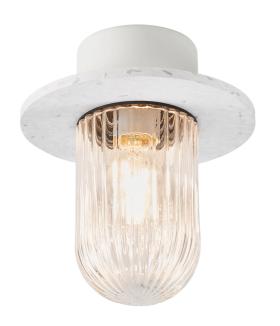

## **JANUKA | CEILING LIGHT | WHITE**

2115006001

Voltage (V): 220-240 Volt IP degree: IP54

Maximum bulb wattage (W): 60W Class (Class 1, Class 2, Class 3): Class 2 (Double isolated)

Socket type: E27
Parallel connection: True

Pcs Per Master Carton: 3 Sales Box Height (cm): 18.5 Sales Box Width(cm): 12 Sales Box Depth (cm): 21 Sales Box Volume m³: 0.0047 Product net weight (kg): 0.6

• Shade made from recycled plastic • Terrazzo-like surface • Classic design with a contemporary twist

Januka is a series of outdoor lights with a ribbed glass diffuser and a shade made from recycled plastic. The design is elegant and classic, and the speckled shade adds a contemporary twist with an almost terrazzo-like look.