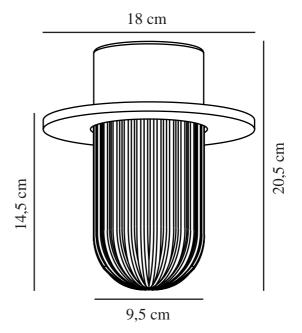

Primary material: Plastic Secondary material: Glass

Colour: White

Height (cm): 20.5 Width (cm): 18 Shade Diameter (cm): 9.5 Lenght (cm): 18 Built In Lenght (cm): 32

EAN: 5704924009549 TUN: 2358407

Item Number: 2115006001