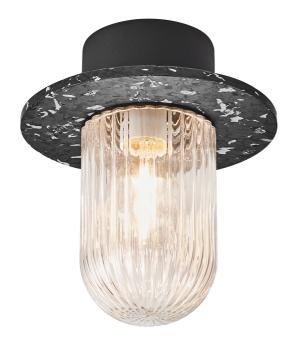

Pcs Per Master Carton: 3 Sales Box Height (cm): 18.5 Sales Box Width(cm): 12 Sales Box Depth (cm): 21 Sales Box Volume m³: 0.0047 Product net weight (kg): 0.6

Shade made from recycled plastic • Terrazzo-like surface
Classic design with a contemporary twist

Januka is a series of outdoor lights with a ribbed glass diffuser and a shade made from recycled plastic. The design is elegant and classic, and the speckled shade adds a contemporary twist with an almost terrazzo-like look.