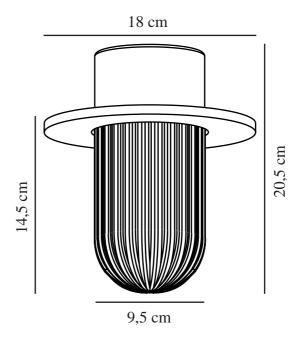

Primary material: Plastic Secondary material: Glass Colour: Black Height (cm): 20.5 Width (cm): 18 Shade Diameter (cm): 9.5 Lenght (cm): 18 Built In Lenght (cm): 18

EAN: 5704924009556 TUN: 2358408

Item Number: 2115006003