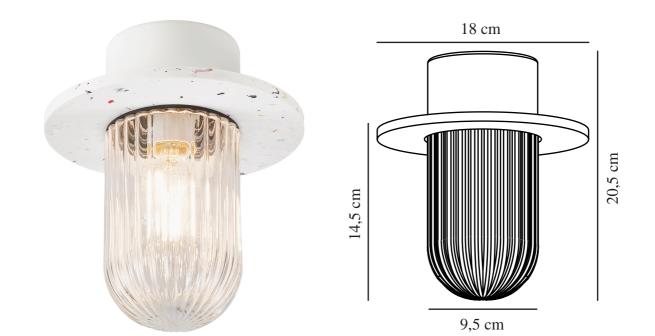

## nordlux®

2115006063

Voltage (V): 220-240 Volt IP degree: IP54 Maximum bulb wattage (W): 60W Class (Class 1, Class 2, Class 3): Class 2 (Double isolated) Socket type: E27 Parallel connection: True

Primary material: Plastic Secondary material: Glass Colour: Floreal Height (cm): 20.5 Width (cm): 18 Shade Diameter (cm): 9.5 Lenght (cm): 18 Built In Lenght (cm): 18 Built In Width (cm): 205