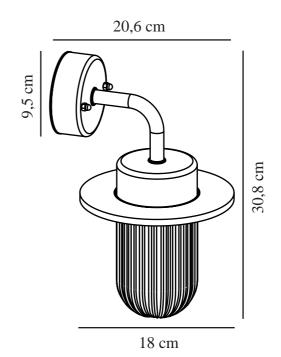

Primary material: Plastic Secondary material: Glass

Colour: Black

Height (cm): 30.8 Width (cm): 18

Shade Diameter (cm): 9.5 Lenght (cm): 18

Projection (cm): 20.6 Built In Width (cm): 206

EAN: 5704924009587