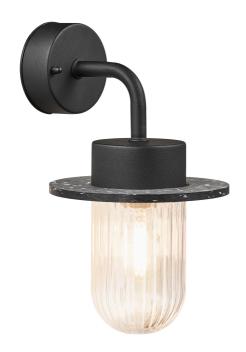

## JANUKA | WALL LIGHT | BLACK

2115011003

Voltage (V): 220-240 Volt

IP degree: IP54

Maximum bulb wattage (W): 40W Class (Class 1, Class 2, Class 3):

Class 2 (Double isolated) Socket type: E27

Parallel connection: True

TUN: 2358412

Item Number: 2115011003

Pcs Per Master Carton: 3 Sales Box Height (cm): 25 Sales Box Width(cm): 12.5

Sales Box Depth (cm): 21 Sales Box Volume m³: 0.0066 Product net weight (kg): 1.003

• Shade made from recycled plastic • Terrazzo-like surface • Classic design with a contemporary twist

Januka is a series of outdoor lights with a ribbed glass diffuser and a shade made from recycled plastic. The design is elegant and classic, and the speckled shade adds a contemporary twist with an almost terrazzo-like look.