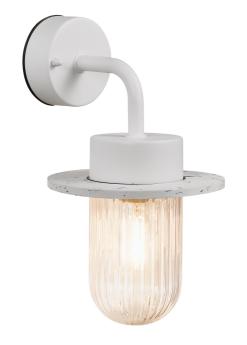

## JANUKA | WALL LIGHT | FLOREAL

2115011063

Voltage (V): 220-240 Volt IP degree: IP54

Maximum bulb wattage (W): 40W Class (Class 1, Class 2, Class 3): Class 2 (Double isolated)

Socket type: E27
Parallel connection: True

Primary material: Plastic Secondary material: Glass

Colour: Floreal

Height (cm): 30.8 Width (cm): 18

Shade Diameter (cm): 9.5 Lenght (cm): 18 Projection (cm): 20.6

Built In Lenght (cm): 18 Built In Width (cm): 20.5

• Shade made from recycled plastic • Terrazzo-like surface • Classic design with a contemporary twist

Januka is a series of outdoor lights with a ribbed glass diffuser and a shade made from recycled plastic. The design is elegant and classic, and the speckled shade adds a contemporary twist with an almost terrazzo-like look.