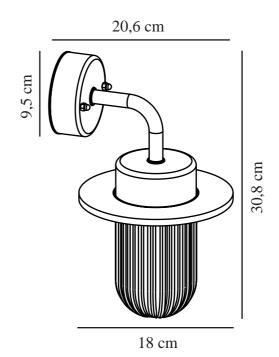

Primary material: Plastic Secondary material: Glass

Colour: Floreal

Height (cm): 30.8 Width (cm): 18

Shade Diameter (cm): 9.5 Lenght (cm): 18 Projection (cm): 20.6

Built In Lenght (cm): 18 Built In Width (cm): 20.5