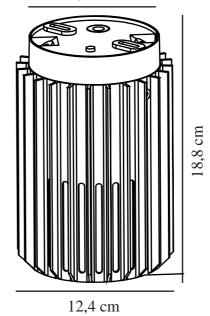

Primary material: Aluminium Secondary material: Polycarbonate Suitable for Seaside: True Colour: Seaside black Height (cm) : 18.8 Shade Diameter (cm): 12.4

EAN: 5704924021992 TUN: 2389566 Item Number: 2118006203 Pcs Per Master Carton: 3 Sales Box Height (cm): 20.2 Sales Box Width(cm): 14 Sales Box Depth (cm): 14 Sales Box Volume m<sup>3</sup> : 0.004 Product net weight (kg): 0.75