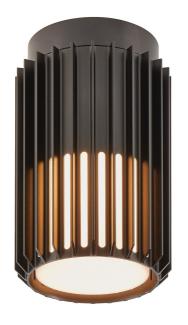

## ALUDRA | CEILING LIGHT | SEASIDE BLACK

Small compact design • Beautiful light and shadow effect
Extra durable material suitable for coastal areas (Designed For Seaside) • 10-year
guarantee on surface deterioration

Sculptural design and modern minimalism are the keywords for the Aludra series by renowned Jacob Jensen Design. A compact and versatile ceiling light that creates a beautiful light and shadow effect and welcoming ambience in your outdoor spaces.