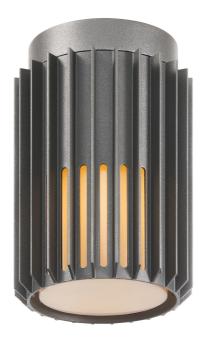

Small compact design • Beautiful light and shadow effect
Durable material that is well-suited for harsh weather • 10-year guarantee on surface deterioration

Sculptural design and modern minimalism are the keywords for the Aludra series by renowned Jacob Jensen Design. A compact and versatile ceiling light that creates a beautiful light and shadow effect and welcoming ambience in your outdoor spaces.

Made from durable material that is well-suited for harsh weather.