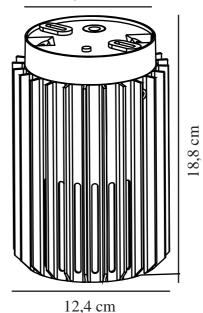

## ALUDRA | CEILING LIGHT | SEASIDE ANTHRACITE **NORD**

10,4 cm

Voltage (V): 220-240 Volt IP degree: IP54 Maximum bulb wattage (W): 15W Class (Class 1, Class 2, Class 3): Class 1 (Earth contact) Socket type: E27 Parallel connection: True

Primary material: Aluminium Secondary material: Polycarbonate Suitable for Seaside: True Colour: Seaside anthracite Height (cm): 18.8 Shade Diameter (cm): 12.4

EAN: 5704924022005 TUN: 2389567 Item Number: 2118006250 Pcs Per Master Carton: 3 Sales Box Height (cm): 20.2 Sales Box Width(cm): 14 Sales Box Depth (cm): 14 Sales Box Volume m<sup>3</sup> : 0.004 Product net weight (kg): 0.75