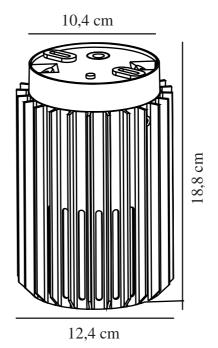

Primary material: Aluminium Secondary material: Polycarbonate Suitable for Seaside: True

Parallel connection: True

Suitable for Seaside: True
Colour: Seaside brown metallic

Height (cm): 18.8 Shade Diameter (cm): 12.4