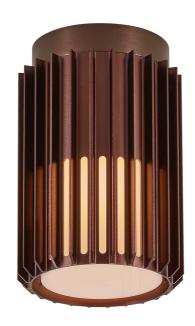

## ALUDRA | CEILING LIGHT | SEASIDE BROWN METALLIC

2118006261

Voltage (V): 220-240 Volt IP degree: IP54 Maximum bulb wattage (W): 15W Class (Class 1, Class 2, Class 3): Class 1 (Earth contact) Socket type: E27

• Small compact design • Beautiful light and shadow effect

Durable material that is well-suited for harsh weather • 10-year guarantee on surface deterioration

Sculptural design and modern minimalism are the keywords for the Aludra series by renowned Jacob Jensen Design. A compact and versatile ceiling light that creates a beautiful light and shadow effect and welcoming ambience in your outdoor spaces.

Made from durable material that is well-suited for harsh weather.