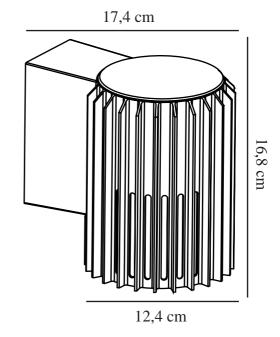

Primary material: Aluminium Secondary material: Polycarbonate

Suitable for Seaside: True Colour: Seaside black Height (cm): 16.8 Shade Diameter (cm): 12.4 Projection (cm): 17.4

EAN: 5704924022029 TUN: 2389569