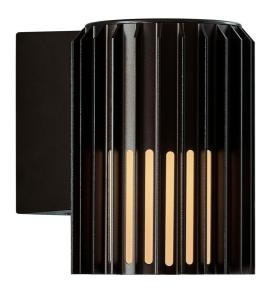

## ALUDRA | WALL LIGHT | SEASIDE BLACK

2118011203

Voltage (V): 220-240 Volt IP degree: IP54 Maximum bulb wattage (W): 15

Class (Class 1, Class 2, Class 3): Class 1 (Earth contact) Socket type: E27

Parallel connection: True

Primary material: Aluminium Secondary material: Polycarbonate

Suitable for Seaside: True Colour: Seaside black Height (cm): 16.8 Shade Diameter (cm): 12.4 Projection (cm): 17.4

EAN: 5704924022029 TUN: 2389569

Sculptural design and modern minimalism are the keywords for the Aludra series by renowned Jacob Jensen Design. A compact and versatile wall light that creates a beautiful light and shadow effect and welcoming ambience in your outdoor spaces.

This product is part of our "Designed For Seaside" range, crafted with a unique surface treatment and paint to withstand even the harshest coastal weather conditions.