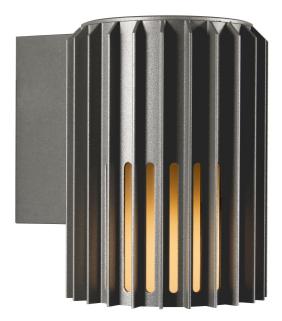

Sales Box Height (cm): 18.5 Sales Box Width(cm): 19.5 Sales Box Depth (cm): 14 Sales Box Volume m<sup>3</sup>: 0.0051 Product net weight (kg): 0.94

• Small, compact design • Beautiful light and shadow effect • Parallel connection possible • Durable material that is well-suited for harsh weather • 10-year guarantee on surface deterioration

Sculptural design and modern minimalism are the keywords for the Aludra series by renowned Jacob Jensen Design. A compact and versatile wall light that creates a beautiful light and shadow effect and welcoming ambience in your outdoor spaces.

Made from durable material that is well-suited for harsh weather.