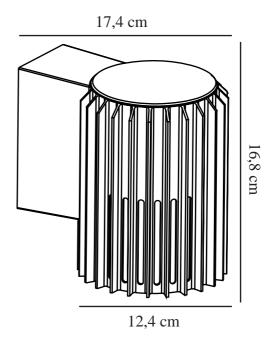

Primary material: Aluminium Secondary material: Polycarbonate Suitable for Seaside: True Colour: Seaside anthracite

Height (cm): 16.8 Shade Diameter (cm): 12.4 Projection (cm): 17.4

EAN: 5704924022036 TUN: 2389570 Item Number: 2118011250 Pcs Per Master Carton: 3