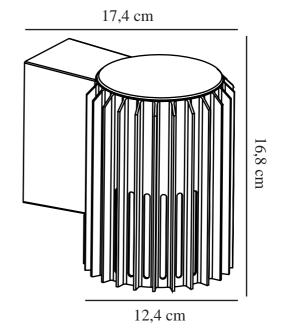

Primary material: Aluminium Secondary material: Polycarbonate

Suitable for Seaside: True Colour: Seaside brown metallic Height (cm): 16.8 Shade Diameter (cm): 12.4 Projection (cm): 17.4

EAN: 5704924022043 TUN: 2389571