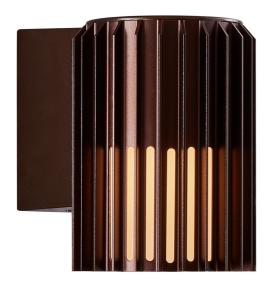

## ALUDRA | WALL LIGHT | SEASIDE BROWN METALLIC

2118011261

Voltage (V): 220-240 Volt IP degree: IP54 Maximum bulb wattage (W): 15 Class (Class 1, Class 2, Class 3): Class 1 (Earth contact)

Socket type: E27
Parallel connection: False

Sculptural design and modern minimalism are the keywords for the Aludra series by renowned Jacob Jensen Design. A compact and versatile wall light that creates a beautiful light and shadow effect and welcoming ambience in your outdoor spaces.

This product is part of our "Designed For Seaside" range, crafted with a unique surface treatment and paint to withstand even the harshest coastal weather conditions