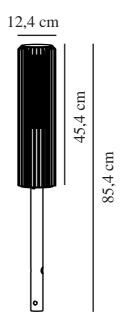

Primary material: Aluminium Secondary material: Plastic Colour of the glass: Opal white

Colour: Black

Height (cm): 45.4 Width (cm): 12.4 Shade Diameter (cm): 12.4 Lenght (cm): 12.4

EAN: 5704924004452 TUN: 2139901