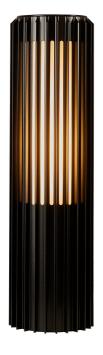

## **ALUDRA 45 | GARDEN LIGHT | BLACK**

2118028003

Voltage (V): 220-240 Volt IP degree: IP54 Maximum bulb wattage (W): 15 Class (Class 1, Class 2, Class 3): Class 1 (Earth contact) Socket type: E27 Parallel connection: True

Sculptural design and modern minimalism are the keywords for the Aludra series by renowned Jacob Jensen Design. A compact garden light that creates a beautiful light and shadow effect illuminating certain areas of your outdoor spaces. Easy to install with the included base.