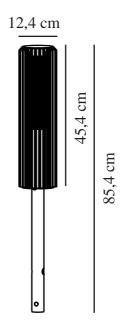

Primary material: Aluminium Secondary material: Plastic Colour of the glass: Opal white Suitable for Seaside: False Colour: Aluminium Height (cm): 45.4 Width (cm): 12.4 Shade Diameter (cm): 12.4 Lenght (cm): 12.4