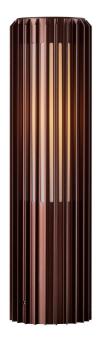

## ALUDRA 45 | GARDEN LIGHT | BROWN METALLIC **NOrd UX**®

Voltage (V): 220-240 Volt IP degree: IP54 Maximum bulb wattage (W): 15 Class (Class 1, Class 2, Class 3): Class 1 (Earth contact) Socket type: E27 Parallel connection: True

Primary material: Aluminium Secondary material: Plastic Colour of the glass: Opal white Colour: Brown metallic

Height (cm): 45.4 Width (cm): 12.4 Shade Diameter (cm): 12.4 Lenght (cm): 12.4

EAN: 5704924004469 TUN: 2139906

Sculptural design and modern minimalism are the keywords for the Aludra series by renowned Jacob Jensen Design. A compact garden light that creates a beautiful light and shadow effect illuminating certain areas of your outdoor spaces. Easy to install with