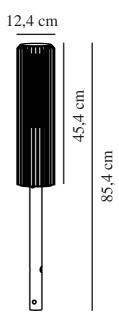

Primary material: Aluminium Secondary material: Plastic Colour of the glass: Opal white Colour: Brown metallic

Height (cm): 45.4 Width (cm): 12.4 Shade Diameter (cm): 12.4 Lenght (cm): 12.4

EAN: 5704924004469 TUN: 2139906