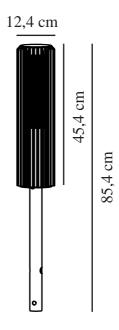

Primary material: Aluminium Secondary material: Plastic Suitable for Seaside: True Colour: Seaside black Height (cm): 45.4 Shade Diameter (cm): 12.4

EAN: 5704924022050 TUN: 2389572 Item Number: 2118028203 Pcs Per Master Carton: 3 Sales Box Height (cm): 46.8 Sales Box Width(cm): 26 Sales Box Depth (cm): 14 Sales Box Volume m³: 0.017 Product net weight (kg): 2.34