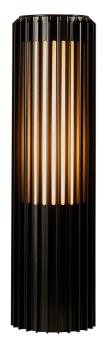

## ALUDRA 45 | GARDEN LIGHT | SEASIDE BLACK

2118028203

Voltage (V): 220-240 Volt IP degree: IP44 Maximum bulb wattage (W): 15W Class (Class 1, Class 2, Class 3): Class 1 (Earth contact) Socket type: E27 Parallel connection: True

- Beautiful light and shadow effect Parallel connection possible Easy to install with the included base
  - Durable material that is well-suited for harsh weather 10-year guarantee on surface

Sculptural design and modern minimalism are the keywords for the Aludra series by renowned Jacob Jensen Design. A compact garden light that creates a beautiful light and shadow effect illuminating certain areas of your outdoor spaces. Easy to install with the included base.

Made from durable material that is well-suited for harsh weather.