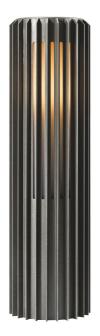

## ALUDRA 45 | GARDEN LIGHT | SEASIDE ANTHRACITE

2118028250

Voltage (V): 220-240 Volt IP degree: IP44 Maximum bulb wattage (W): 15W Class (Class 1, Class 2, Class 3): Class 1 (Earth contact) Socket type: E27 Parallel connection: True

- Beautiful light and shadow effect Parallel connection possible Easy to install with the included base
  - Durable material that is well-suited for harsh weather 10-year guarantee on surface

Sculptural design and modern minimalism are the keywords for the Aludra series by renowned Jacob Jensen Design. A compact garden light that creates a beautiful light and shadow effect illuminating certain areas of your outdoor spaces. Easy to install with the included base.

Made from durable material that is well-suited for harsh weather.