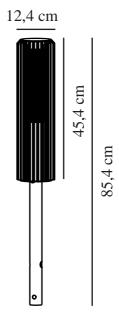

Primary material: Aluminium Secondary material: Plastic Suitable for Seaside: True Colour: Seaside anthracite Height (cm): 45.4 Shade Diameter (cm): 12.4

EAN: 5704924022067 TUN: 2389573 Item Number: 2118028250 Pcs Per Master Carton: 3 Sales Box Height (cm): 46.8 Sales Box Width(cm): 26 Sales Box Depth (cm): 14 Sales Box Volume m³: 0.017 Product net weight (kg): 2.34