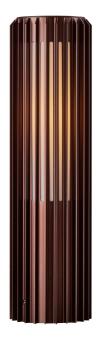

## ALUDRA 45 | GARDEN LIGHT | SEASIDE BROWN **NORD** METALLIC

2118028261

Voltage (V): 220-240 Volt IP degree: IP44 Maximum bulb wattage (W): 15W Class (Class 1, Class 2, Class 3): Class 1 (Earth contact) Socket type: E27 Parallel connection: True

- Beautiful light and shadow effect 
  Parallel connection possible 
  Easy to install with the included base
  - Durable material that is well-suited for harsh weather 10-year guarantee on surface

Sculptural design and modern minimalism are the keywords for the Aludra series by renowned Jacob Jensen Design. A compact garden light that creates a beautiful light and shadow effect illuminating certain areas of your outdoor spaces. Easy to install with the included base.

Made from durable material that is well-suited for harsh weather.