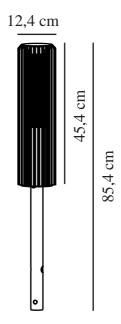

Primary material: Aluminium Secondary material: Plastic Suitable for Seaside: True Colour: Seaside brown metallic Height (cm): 45.4 Shade Diameter (cm): 12.4

EAN: 5704924022074 TUN: 2389574 Item Number: 2118028261 Pcs Per Master Carton: 3 Sales Box Height (cm): 46.8 Sales Box Width(cm): 26 Sales Box Depth (cm): 14 Sales Box Volume m³: 0.017 Product net weight (kg): 2.34