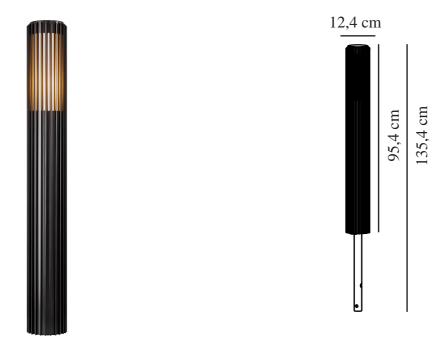

Primary material: Aluminium Secondary material: Plastic Colour of the glass: Opal white

Colour: Black

Height (cm): 95.4 Shade Diameter (cm): 12.4

EAN: 5704924004483 TUN: 2139907 Item Number: 2118038003 Pcs Per Master Carton: 3 Sales Box Height (cm): 101.5 Sales Box Width(cm): 14.1 Sales Box Depth (cm): 14.1 Sales Box Volume m³: 0.0202 Product net weight (kg): 3.99