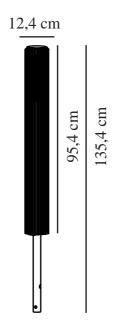

## nordlux®

2118038010

Voltage (V): 230 Volt IP degree: IP54 Maximum bulb wattage (W): 15 Class (Class 1, Class 2, Class 3): Class 1 (Earth contact) Socket type: E27 Parallel connection: True

Primary material: Aluminium Secondary material: Plastic Colour of the glass: Opal white Suitable for Seaside: False Colour: Aluminium Height (cm) : 95.4 Width (cm): 12.4 Shade Diameter (cm): 12.4 Lenght (cm): 12.4