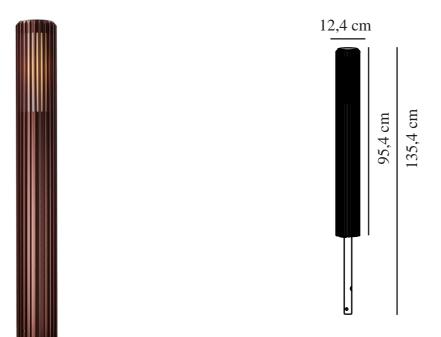

Primary material: Aluminium Secondary material: Plastic Colour of the glass: Opal white Colour: Brown metallic

Height (cm) : 95.4 Width (cm): 12.4 Shade Diameter (cm): 12.4 Lenght (cm): 12.4

EAN: 5704924004490 TUN: 2139909 Item Number: 2118038061 Pcs Per Master Carton: 3 Sales Box Height (cm): 101.5 Sales Box Width(cm): 14.1 Sales Box Depth (cm): 14.1 Sales Box Volume m<sup>3</sup> : 0.0202 Product net weight (kg): 3.99