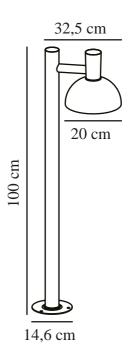

Primary material: Galvanized steel Secondary material: Plastic

Suitable for Seaside: True Colour: Galvanized Height (cm): 100
Tube Diameter (cm): 5
Shade Diameter (cm): 20
Outdoor base dimension (cm): 14 6

Projection (cm): 32.5

EAN: 5704924004698 TUN: 2139912

Item Number: 2118108031

Pcs Per Master Carton: 2 Sales Box Height (cm): 101 Sales Box Width(cm): 33.5 Sales Box Depth (cm): 21 Sales Box Volume m³: 0.0711 Product net weight (kg): 2.57