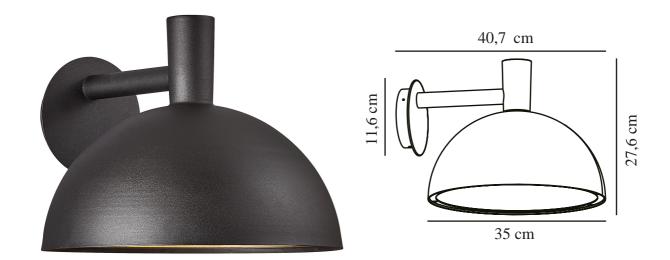

## nordlux®

2118111003

Voltage (V): 230 Volt IP degree: IP54 Maximum bulb wattage (W): 20 Class (Class 1, Class 2, Class 3): Class 1 (Earth contact) Socket type: E27 Parallel connection: True

Primary material: Metal Secondary material: Plastic Suitable for Seaside: False Colour: Black Height (cm) : 27.6 Shade Diameter (cm): 35 Projection (cm): 40.7