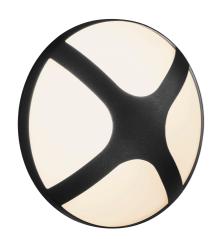

## **CROSS 20 | WALL LIGHT | BLACK**

Voltage (V): 220-240 Volt IP degree: IP54 Maximum bulb wattage (W): 15W Class (Class 1, Class 2, Class 3): Class 1 (Earth contact) Bulb base: E14 Parallel connection: True

Primary material: Aluminium Secondary material: Plastic Color of the Glass: Opal white Is the cable replaceable: False Suitable for Seaside: No

Color: Black

Height (cm): 20.5 Width (cm): 11 Projection (cm): 10.4

• Classic and modern design • Like a piece of jewellery for your house • Parallel connection possible

The round, minimalist design expression of the Cross wall light by Maria Berntsen will embellish any exterior design - almost like a piece of jewellery for your home. Emits a warm, diffused light that creates an inviting atmosphere for your outdoor areas.