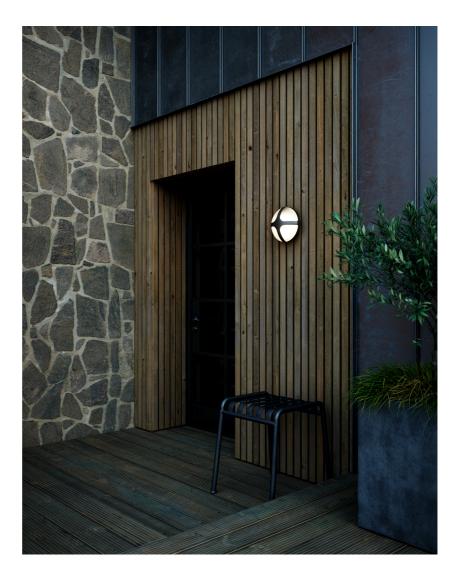

• Classic and modern design • Like a piece of jewellery for your house • Parallel connection possible

The round, minimalist design expression of the Cross wall light by Maria Berntsen will embellish any exterior design - almost like a piece of jewellery for your home. Emits a warm, diffused light that creates an inviting atmosphere for your outdoor areas.