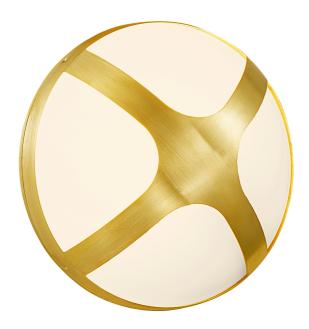

## **CROSS 20 | WALL LIGHT | BRASS**

Voltage (V): 220-240 Volt IP degree: IP54 Maximum bulb wattage (W): 15W Class (Class 1, Class 2, Class 3):

Class 1 (Earth contact) Socket type: E14 Parallel connection: True

• Classic and modern design • Parallel connection possible

• Durable material that is well-suited for harsh weather • 15-year guarantee on extensive corrosion

The round, minimalist design expression of the Cross wall light by Danish designer Maria Berntsen will embellish any exterior design - almost like a piece of jewellery for your home. Emits a warm, diffused light that creates an inviting atmosphere for your outdoor areas.

The beautiful and durable brass version is especially suitable for harsh seaside use. Nordlux offers 15 years of guarantee on brass. This guarantee applies to extensive corrosion in the form of holes in the metal caused by rust.