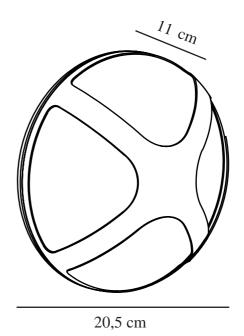

Primary material: Brass Secondary material: Plastic Colour of the glass: Opal white Suitable for Seaside: True

Colour: Brass

Height (cm): 20.5 Projection (cm): 11

EAN: 5704924004537 TUN: 2140627 Item Number: 2118121035 Pcs Per Master Carton: 3 Sales Box Height (cm): 21.5 Sales Box Width(cm): 11.5 Sales Box Depth (cm): 21.5 Sales Box Volume m³: 0.0053 Product net weight (kg): 0.9