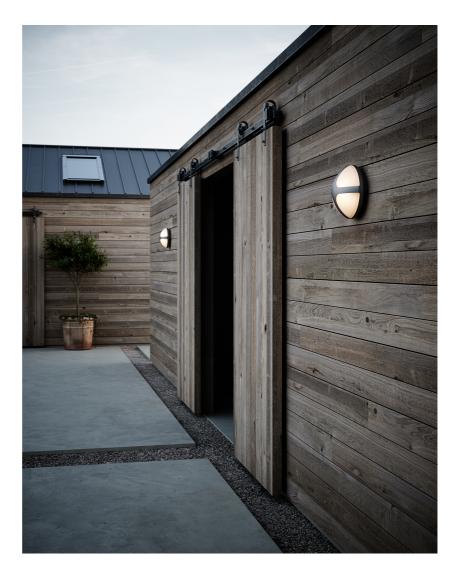

• Classic and modern design • Like a piece of jewellery for your house • Parallel connection possible

The round, minimalist design expression of the Cross wall light by Maria Berntsen will embellish any exterior design - almost like a piece of jewellery for your home. Emits a warm, diffused light that creates an inviting atmosphere for your outdoor areas.