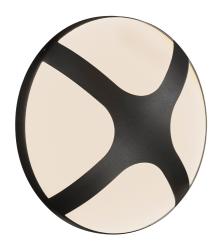

## **CROSS 25 | WALL LIGHT | BLACK**

• Classic and modern design • Like a piece of jewellery for your house • Parallel connection possible

The round, minimalist design expression of the Cross wall light by Maria Berntsen will embellish any exterior design - almost like a piece of jewellery for your home. Emits a warm, diffused light that creates an inviting atmosphere for your outdoor areas.