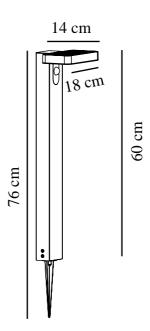

replaceable light source

Colour: Black

Height (cm): 60 Width (cm): 15 Projection (cm): 14

EAN: 5704924004803 TUN: 2140591

Item Number: 2118178003

Pcs Per Master Carton: 3 Sales Box Height (cm): 64 Sales Box Width(cm): 20.5 Sales Box Depth (cm): 16.5 Sales Box Volume m³: 0.0216 Product net weight (kg): 1.275