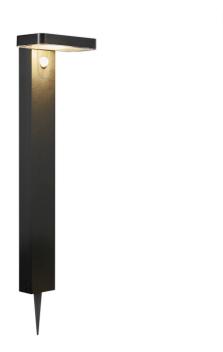

The Rica series is a series of cordless, solar powered garden lamps in a modern and minimalist design. The pole lamps are charged by sunlight during the day, and turn on automatically when detecting motion. The downwards facing light is perfect for illuminating your main entrance, driveway or other areas with a lot of traffic. Easy installation with no cables needed using the included spike.