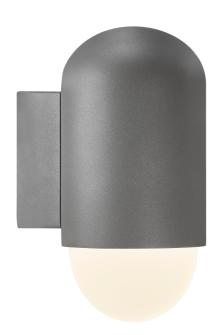

## HEKA | WALL LIGHT | GREY

## Compact and modern design Parallel connection possible

The Heka wall light has a very unique and modern design expression - rounded shapes and a soft, downward light. The lamp does not take up much space but ensures good lighting along your entrance path, driveway or any other outdoor space.