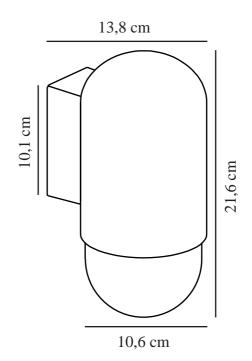

## nordlux®

Voltage (V): 220-240 Volt IP degree: IP54 Maximum bulb wattage (W): 60W Class (Class 1, Class 2, Class 3): Class 1 (Earth contact) Socket type: E27 Parallel connection: True

Primary material: Aluminium Secondary material: Glass Suitable for Seaside: False Colour: Grey Height (cm): 21.6 Width (cm): 10.6 Shade Diameter (cm): 10.6 Projection (cm): 13.8