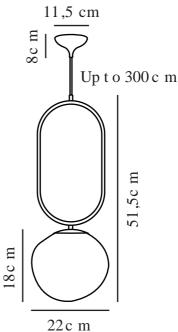

## SHAPES 22 | PENDANT | BRASS

2120013035

Voltage (V): 230 Volt IP degree: IP20 Maximum bulb wattage (W): 15W Class (Class 1, Class 2, Class 3): Class 2 (Double isolated) Socket type: E27

Primary material: Glass Secondary material: Metal Colour of the cable: Black Length of the cable (cm): 300 Surface material of the cable: Textile Is the cable replaceable: False Colour: Brass Height (cm): 51.5 Tube Diameter (cm): 1.53 Shade Diameter (cm): 22 Shade Height (cm): 18 Lenght (cm): 22