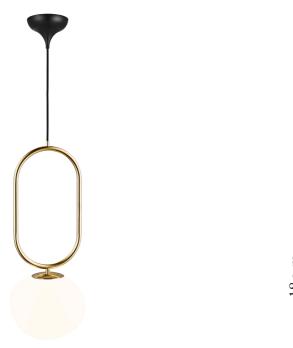

## SHAPES 22 | PENDANT | BRASS

2120013035

Voltage (V): 230 Volt IP degree: IP20 Maximum bulb wattage (W): 15W Class (Class 1, Class 2, Class 3): Class 2 (Double isolated) Socket type: E27

Primary material: Glass Secondary material: Metal Colour of the cable: Black Length of the cable (cm): 300 Surface material of the cable: Textile Is the cable replaceable: False Colour: Brass Height (cm): 51.5 Tube Diameter (cm): 1.53 Shade Diameter (cm): 22 Shade Height (cm): 18 Lenght (cm): 22

 Exclusive materials - shiny brass and opal glass • Soft and diffused light through the opalized glass shade
• Mouth blown asymmetrical glass

The Shapes series by Danish designer Maria Berntsen draws inspiration from elegant, organically shaped jewellery. The opal glass shade is carried out in a unique, asymmetrical form that plays beautifully together with the shiny brass base and creates a refined and intriguing expression. The lamp emits a soft and diffused light trough the mouth blown glass shade.