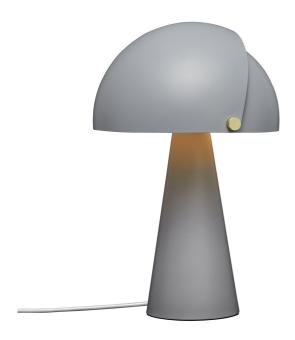

## **ALIGN | TABLE LAMP | GREY**

2120095010

Voltage (V): 230 Volt IP degree: IP20 Maximum bulb wattage (W): 25 Class (Class 1, Class 2, Class 3): Class 2 (Double isolated) Socket type: E27 Switch placement: On the cable

Primary material: Metal Secondary material: Plastic Colour of the cable: Grey Length of the cable (cm): 250 Surface material of the cable: Textile

Is the cable replaceable: False

Colour: Grey

Height (cm): 33.5 Width (cm): 23 Shade Diameter (cm): 22 Shade Height (cm): 12 Lenght (cm): 23 Tilt Angle (°): 340

• Satin soft, matt surface • Beautiful brass details

Movable shade for a playful look and changeable light

Align is a series of contemporary and elegant table lamps by Danish designer Maria Berntsen that encourage interaction and curiosity. The inner shade of the lamp is static, while the outer shade can easily be moved for a changeable light that fits any need. The design language is simple, yet playful with a satin soft, matt surface and beautiful brushed brass details.