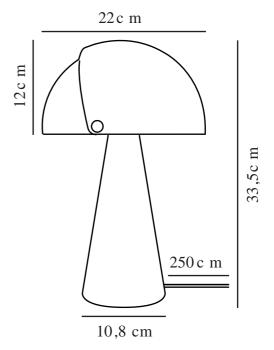

Primary material: Metal Secondary material: Plastic Colour of the cable: Grey Length of the cable (cm): 250 Surface material of the cable: Textile

Is the cable replaceable: False

Colour: Grey

Height (cm): 33.5 Width (cm): 23 Shade Diameter (cm): 22 Shade Height (cm): 12 Lenght (cm): 23 Tilt Angle (°): 340