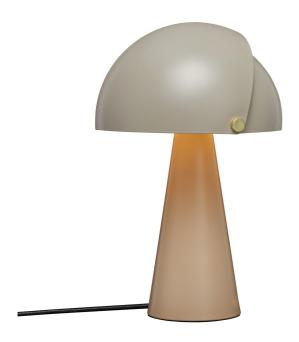

Primary material: Metal Secondary material: Plastic Colour of the cable: Black Length of the cable (cm): 250 Surface material of the cable:

Textile

Is the cable replaceable: False

Colour: Brown

Height (cm): 33.5 Width (cm): 23 Shade Diameter (cm): 22 Shade Height (cm): 12 Lenght (cm): 23 Tilt Angle (°): 340

• Satin soft, matt surface • Beautiful brass details

Movable shade for a playful look and changeable light

Align is a series of contemporary and elegant table lamps by Danish designer Maria Berntsen that encourage interaction and curiosity. The inner shade of the lamp is static, while the outer shade can easily be moved for a changeable light that fits any need. The design language is simple, yet playful with a satin soft, matt surface and beautiful brushed brass details.