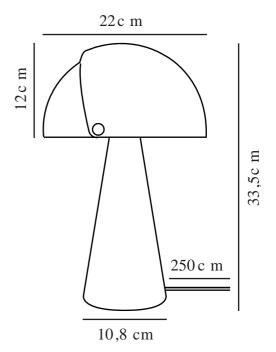

Primary material: Metal Secondary material: Plastic Colour of the cable: Black Length of the cable (cm): 250 Surface material of the cable:

Textile

Is the cable replaceable: False

Colour: Brown

Height (cm): 33.5 Width (cm): 23 Shade Diameter (cm): 22 Shade Height (cm): 12 Lenght (cm): 23 Tilt Angle (°): 340