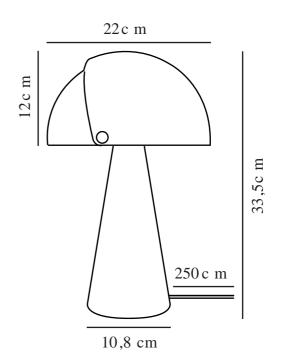

Primary material: Metal Secondary material: Plastic Colour of the cable: Black Length of the cable (cm): 250 Surface material of the cable: Textile Is the cable replaceable: False Colour: Chrome Height (cm) : 33.5 Width (cm): 23 Shade Diameter (cm): 22 Shade Height (cm): 12 Lenght (cm): 23 Tilt Angle (°): 340