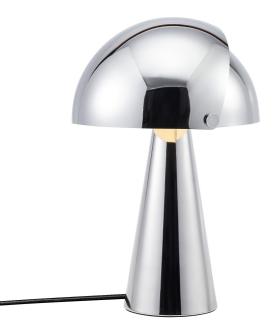

Movable shade for a playful look and changeable light

Align is a series of contemporary and elegant table lamps by Danish designer Maria Berntsen that encourage interaction and curiosity. The inner shade of the lamp is static, while the outer shade can easily be moved for a changeable light that fits any need. The design language is simple, yet playful with a shiny surface and beautiful chrome details.