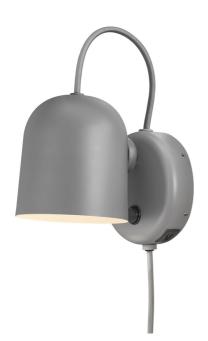

Satin soft, matt surface • Magnet for easy adjustment of the shade
• USB port for charging your phone or other device

Angle wall light by Danish designer Maria Berntsen is a modern and timeless design that fits perfectly as a bedside light or above the bathroom mirror. The lamp is carried out in a playful and interactive design with a magnetically attached shade that can easily be adjusted to fit your needs. Turn, tilt or move the shade for a directional or indirect light. A USB charging port on the side conveniently lets you charge your phone or other device. dftp