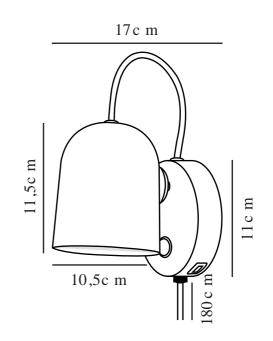

Primary material: Metal Secondary material: Plastic Colour of the cable: Grey Length of the cable (cm): 180 Surface material of the cable: Textile Is the cable replaceable: True Colour: Grey

Height (cm) : 19.1 Width (cm): 11 Shade Diameter (cm): 10 Lenght (cm): 11 Tilt Angle (°): 170 Turning Angle (°): 350