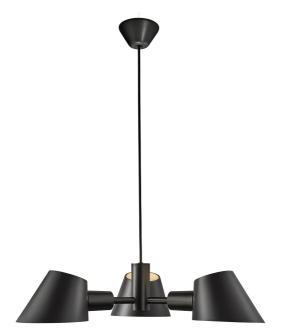

• Beautiful centrepiece pendant - perfect above a dining table • Satin soft, matt surface • Lights both up and down

Stay is designed by Maria Berntsen and is a modern, yet timeless lighting design at the same time. The oblique cut of the shade creates an open and pointing shape that allows for lots of light to shine through. The Stay pendant emits a soft, comfortable light both upwards and downwards – and creates the perfect ambience for cosy moments around the dinner table.