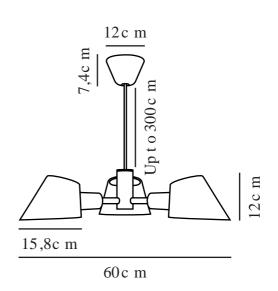

Is the cable replaceable: False

Colour: Black

Height (cm): 12 Shade Diameter (cm): 15.8 Shade Height (cm): 13

EAN: 5704924004193 Item Number: 2120703003 Pcs Per Master Carton: 2 Sales Box Height (cm): 39 Sales Box Width(cm): 29 Sales Box Depth (cm): 14 Sales Box Volume m³: 0.0158 Product net weight (kg): 1.2