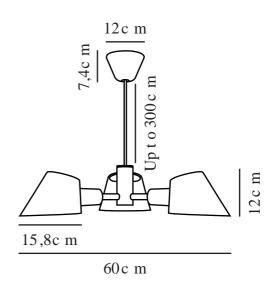

## STAY 3-SPOT | PENDANT | GREY

2120703010

Voltage (V): 230 Volt IP degree: IP20 Maximum bulb wattage (W): 60W Class (Class 1, Class 2, Class 3): Class 2 (Double isolated) Socket type: E27

Primary material: Aluminium Secondary material: Plastic Colour of the cable: Grey Length of the cable (cm): 300 Surface material of the cable:

Is the cable replaceable: False

Colour: Grey

Height (cm): 12 Shade Diameter (cm): 15.8 Shade Height (cm): 13

EAN: 5704924004209 Item Number: 2120703010 Pcs Per Master Carton: 3 Sales Box Height (cm): 39 Sales Box Width(cm): 29 Sales Box Depth (cm): 14 Sales Box Volume m³: 0.0158 Product net weight (kg): 1.2