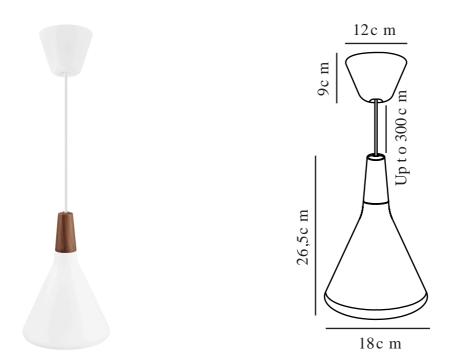

## NORI 18 | PENDANT | WHITE

2120803001

Voltage (V): 230 Volt IP degree: IP20 Maximum bulb wattage (W): 40W Class (Class 1, Class 2, Class 3): Class 2 (Double isolated) Socket type: E27

Primary material: Metal Secondary material: Wood Colour of the cable: White Length of the cable (cm): 300 Surface material of the cable: Textile Is the cable replaceable: False Colour: White Height (cm): 26.5 Width (cm): 18 Shade Diameter (cm): 18 Shade Height (cm): 26.5 Lenght (cm): 18