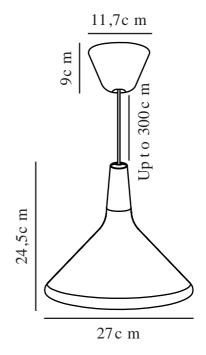

Is the cable replaceable: False

Colour: Black

Height (cm): 24.5 Width (cm): 27 Shade Diameter (cm): 27 Shade Height (cm): 24.5 Lenght (cm): 27

EAN: 5704924006487 Item Number: 2120813003 Pcs Per Master Carton: 3 Sales Box Height (cm): 21 Sales Box Width(cm): 28 Sales Box Depth (cm): 28 Sales Box Volume m³: 0.0165 Product net weight (kg): 0.7