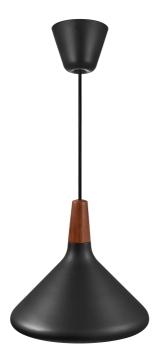

## NORI 27 | PENDANT | BLACK

2120813003

Voltage (V): 230 Volt IP degree: IP20 Maximum bulb wattage (W): 40W Class (Class 1, Class 2, Class 3): Class 2 (Double isolated) Socket type: E27

Primary material: Metal Secondary material: Wood Colour of the cable: Black Length of the cable (cm): 300 Surface material of the cable:

Is the cable replaceable: False

Colour: Black

Height (cm): 24.5 Width (cm): 27 Shade Diameter (cm): 27 Shade Height (cm): 24.5 Lenght (cm): 27

EAN: 5704924006487 Item Number: 2120813003 Pcs Per Master Carton: 3 Sales Box Height (cm): 21 Sales Box Width(cm): 28 Sales Box Depth (cm): 28 Sales Box Volume m³: 0.0165 Product net weight (kg): 0.7

## • Beautiful alone or in a cluster of different sizes • Cool material mix of metal and wood

Nordic minimalism and suspended lightness are the keywords for the Nori pendant series by Danish designers Bjørn + Balle. Organic, rounded shapes furnish the design with an unmistakable ease that is complemented by the warmth of oiled, walnut wood on top. It fits easily into a wide range of interior design contexts – creating various looks depending on size and colour.