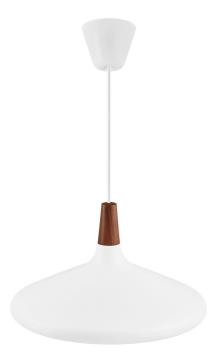

## • Beautiful alone or in a cluster of different sizes • Cool material mix of metal and wood

Nordic minimalism and suspended lightness are the keywords for the Nori pendant series by Danish designers Bjørn + Balle. Organic, rounded shapes furnish the design with an unmistakable ease that is complemented by the warmth of oiled, walnut wood on top. It fits easily into a wide range of interior design contexts – creating various looks depending on size and colour.