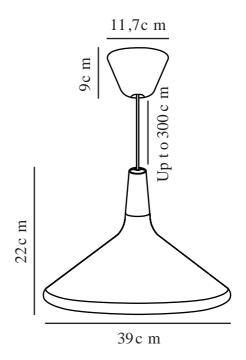

## NORI 39 | PENDANT | WHITE

2120823001

Voltage (V): 230 Volt IP degree: IP20 Maximum bulb wattage (W): 40 Class (Class 1, Class 2, Class 3): Class 2 (Double isolated) Socket type: E27

Primary material: Metal Secondary material: Wood Colour of the cable: White Length of the cable (cm): 300 Surface material of the cable:

Is the cable replaceable: False

Colour: White

Height (cm): 22 Width (cm): 39 Shade Diameter (cm): 39 Shade Height (cm): 22 Lenght (cm): 39

EAN: 5704924006494 Item Number: 2120823001 Pcs Per Master Carton: 2 Sales Box Height (cm): 19 Sales Box Width(cm): 40 Sales Box Depth (cm): 40 Sales Box Volume m³: 0.0304 Product net weight (kg): 1.2