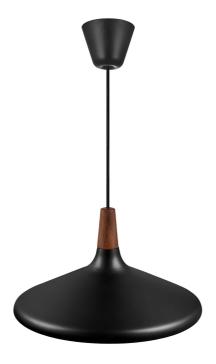

## NORI 39 | PENDANT | BLACK

2120823003

Voltage (V): 230 Volt IP degree: IP20 Maximum bulb wattage (W): 40 Class (Class 1, Class 2, Class 3): Class 2 (Double isolated) Socket type: E27

Primary material: Metal Secondary material: Wood Colour of the cable: Black Length of the cable (cm): 300 Surface material of the cable:

Is the cable replaceable: False

Colour: Black

Height (cm): 22 Width (cm): 39 Shade Diameter (cm): 39 Shade Height (cm): 22 Lenght (cm): 39

EAN: 5704924006500 Item Number: 2120823003 Pcs Per Master Carton: 2 Sales Box Height (cm): 19 Sales Box Width(cm): 40 Sales Box Depth (cm): 40 Sales Box Volume m³: 0.0304 Product net weight (kg): 1.2

## • Beautiful alone or in a cluster of different sizes • Cool material mix of metal and wood

Nordic minimalism and suspended lightness are the keywords for the Nori pendant series by Danish designers Bjørn + Balle. Organic, rounded shapes furnish the design with an unmistakable ease that is complemented by the warmth of oiled, walnut wood on top. It fits easily into a wide range of interior design contexts – creating various looks depending on size and colour.