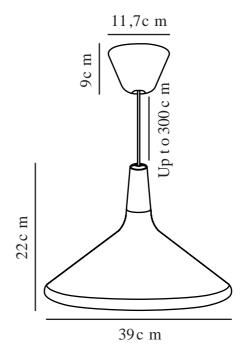

## NORI 39 | PENDANT | BLACK

2120823003

Voltage (V): 230 Volt IP degree: IP20 Maximum bulb wattage (W): 40 Class (Class 1, Class 2, Class 3): Class 2 (Double isolated) Socket type: E27

Primary material: Metal Secondary material: Wood Colour of the cable: Black Length of the cable (cm): 300 Surface material of the cable:

Is the cable replaceable: False

Colour: Black

Height (cm): 22 Width (cm): 39 Shade Diameter (cm): 39 Shade Height (cm): 22 Lenght (cm): 39

EAN: 5704924006500 Item Number: 2120823003 Pcs Per Master Carton: 2 Sales Box Height (cm): 19 Sales Box Width(cm): 40 Sales Box Depth (cm): 40 Sales Box Volume m³: 0.0304 Product net weight (kg): 1.2