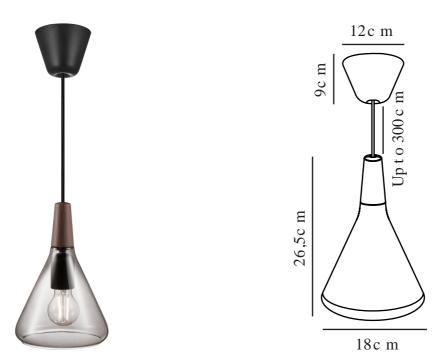

## NORI 18 | PENDANT | SMOKED

2120843047

Voltage (V): 230 Volt IP degree: IP20 Maximum bulb wattage (W): 40W Class (Class 1, Class 2, Class 3): Class 2 (Double isolated) Socket type: E27

Primary material: Glass Secondary material: Wood Colour of the cable: Black Length of the cable (cm): 300 Surface material of the cable: Textile Is the cable replaceable: False Colour: Smoked Height (cm): 26.5 Width (cm): 18 Shade Diameter (cm): 18 Shade Height (cm): 26.5 Lenght (cm): 18