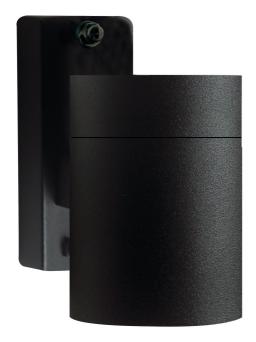

## TIN SINGLE | WALL LIGHT | BLACK

21269903

Voltage (V): 230 Volt IP degree: IP54 Maximum bulb wattage (W): 35 Class (Class 1, Class 2, Class 3): Class 1 (Earth contact) Socket type: GU10 Parallel connection: False

Primary material: Metal Secondary material: Glass Colour of the glass: Clear Suitable for Seaside: False

Colour: Black

Height (cm): 12 Projection (cm): 11.5

EAN: 5701581322684 TUN: 1824803 Item Number: 21269903 Pcs Per Master Carton: 3 Sales Box Height (cm): 7 Sales Box Width(cm): 13 Sales Box Depth (cm): 13 Sales Box Volume m³: 0.0012 Product net weight (kg): 0.396

• Stylish and modern design • Decorative downlight effect

Wall light from Nordlux crafted in a very stylish and modern design. The light will fit perfectly on the outer wall or as a patio light.