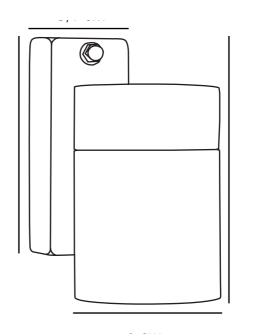

Primary material: Copper Secondary material: Glass Colour of the glass: Clear Suitable for Seaside: True Colour: Copper Height (cm): 12 Projection (cm): 11.5

EAN: 5701581327481 TUN: 1839544 Item Number: 21269930 Pcs Per Master Carton: 3 Sales Box Height (cm): 13 Sales Box Width(cm): 7 Sales Box Depth (cm): 13 Sales Box Volume m³: 0.0012 Product net weight (kg): 0.48