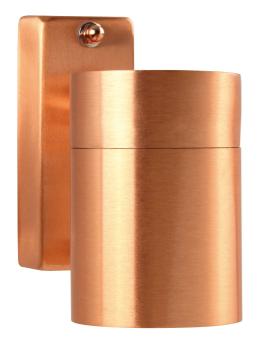

## TIN SINGLE | WALL LIGHT | COPPER

21269930

Voltage (V): 230 Volt IP degree: IP54 Maximum bulb wattage (W): 35W Class (Class 1, Class 2, Class 3): Class 1 (Earth contact) Socket type: GU10 Parallel connection: False

Primary material: Copper Secondary material: Glass Colour of the glass: Clear Suitable for Seaside: True Colour: Copper Height (cm): 12 Projection (cm): 11.5

EAN: 5701581327481 TUN: 1839544 Item Number: 21269930 Pcs Per Master Carton: 3 Sales Box Height (cm): 13 Sales Box Width(cm): 7 Sales Box Depth (cm): 13 Sales Box Volume m³: 0.0012 Product net weight (kg): 0.48

• Stylish and modern design • Decorative downlight effect

Durable material that is well-suited for harsh weather • 15-year guarantee on extensive corrosion

Wall light from Nordlux crafted in a very stylish and modern design. The light will fit perfectly on the outer wall or as a patio light.