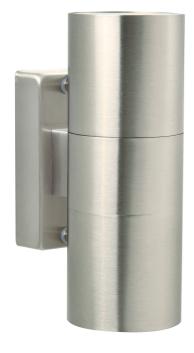

## TIN DOUBLE | WALL LIGHT | STAINLESS STEEL

nordlux®

21279134

Voltage (V): 230 Volt IP degree: IP54 Maximum bulb wattage (W): 2X35W

Class (Class 1, Class 2, Class 3): Class 1 (Earth contact)

Socket type: GU10 Parallel connection: False

Primary material: Stainless steel Secondary material: Glass Colour of the glass: Clear Colour: Stainless steel Height (cm): 17 Projection (cm): 10.5

EAN: 5701581327986 TUN: 1833824 Item Number: 21279134 Pcs Per Master Carton: 3 Sales Box Height (cm): 18 Sales Box Width(cm): 13 Sales Box Depth (cm): 7 Sales Box Volume m³: 0.0016 Product net weight (kg): 0.62

## • Both up- and down-light

Stylish outdoor wall light from Nordlux in streamlined design – a gorgeous outdoor light source for the front door or near the carport. The light has two light bulbs, which give an elegant and interesting lighting.