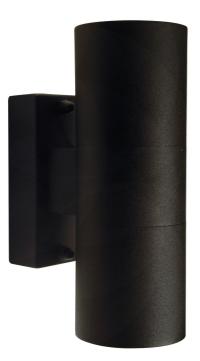

## TIN DOUBLE | WALL LIGHT | BLACK

## nordlux®

21279903

Voltage (V): 230 Volt IP degree: IP54 Maximum bulb wattage (W): 35 Class (Class 1, Class 2, Class 3): Class 1 (Earth contact) Socket type: GU10 Parallel connection: False

Primary material: Metal Secondary material: Glass Colour of the glass: Clear Suitable for Seaside: False Colour: Black Height (cm) : 17 Projection (cm): 11

Both up- and downlight

Stylish outdoor wall light from Nordlux in streamlined design – a gorgeous outdoor light source for the front door or near the carport. The light has two light bulbs, which give an elegant and interesting lighting.