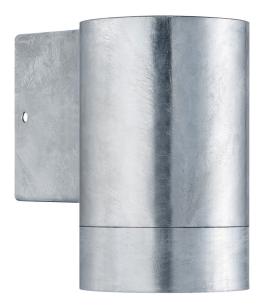

## TIN MAXI | WALL LIGHT | GALVANIZED

21509931

Voltage (V): 220-240 Volt IP degree: IP54

Maximum bulb wattage (W): 28 Class (Class 1, Class 2, Class 3): Class 1 (Earth contact)

Socket type: GU10 Parallel connection: True

Primary material: Galvanized steel Secondary material: Glass Is the cable replaceable: False

Suitable for Seaside: True Colour: Galvanized

Height (cm): 12.5 Width (cm): 7.5 Shade Diameter (cm): 7.5 Projection (cm): 12.5

- Stylish and modern design Decorative downlight effect Dark Sky Protection
- Extra durable material suitable for coastal areas (Designed For Seaside) 15-year guarantee on surface deterioration

Tin is a stylish and modern outdoor wall light in a streamlined design – a gorgeous outdoor light for the front door, terrace or near the carport. The lamp has a downward facing light that creates a beautiful and decorative effect.