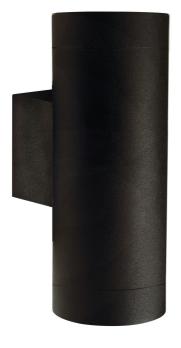

## TIN MAXI DOUBLE | WALL LIGHT | BLACK

21519903

Voltage (V): 230 Volt IP degree: IP54 Maximum bulb wattage (W): 35 Class (Class 1, Class 2, Class 3): Class 1 (Earth contact) Socket type: GU10 Parallel connection: False

Primary material: Metal Secondary material: Glass Colour of the glass: Clear Suitable for Seaside: False

Colour: Black

Height (cm): 19 Projection (cm): 12.5

EAN: 5701581323186 TUN: 1824808 Item Number: 21519903 Pcs Per Master Carton: 3 Sales Box Height (cm): 8 Sales Box Width(cm): 14 Sales Box Depth (cm): 20.5 Sales Box Volume m³: 0.0023 Product net weight (kg): 0.554

• Stylish and modern design • Decorative up- and downlight effect

Stylish outdoor wall light from Nordlux in streamlined design – a gorgeous outdoor light source for the front door or near the carport. The light has two light bulbs, which give an elegant and interesting lighting.