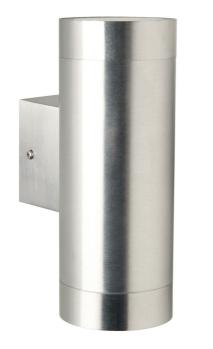

## TIN MAXI DOUBLE | WALL LIGHT | ALUMINIUM 21519929

## nordlux®

.,- -...

Voltage (V): 230 Volt IP degree: IP54 Maximum bulb wattage (W): 35 Class (Class 1, Class 2, Class 3): Class 1 (Earth contact) Socket type: GU10 Parallel connection: False

Primary material: Aluminium Secondary material: Glass Colour of the glass: Clear Suitable for Seaside: False Colour: Aluminium

## • Stylish and modern design • Decorative up- and downlight effect

Stylish outdoor wall light from Nordlux in streamlined design - a gorgeous outdoor light source for the front door or near the carport. The light has two light bulbs, which give an elegant and interesting lighting.