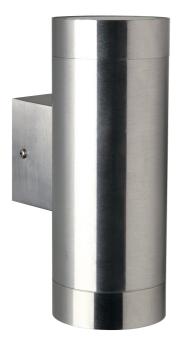

## TIN MAXI DOUBLE | WALL LIGHT | STAINLESS STEEL

21519934

Voltage (V): 230 Volt IP degree: IP54 Maximum bulb wattage (W): 2X35W

Class (Class 1, Class 2, Class 3): Class 1 (Earth contact) Socket type: GU10

## • Down-light

Stylish outdoor wall light from Nordlux in streamlined design – a gorgeous outdoor light source for the front door or near the carport. The light has two light bulbs, which give an elegant and interesting lighting.

Maintenance: Treat with acid-free oil 3-4 times a year. We do not recommend stainless steel light fixtures for aggressive environments