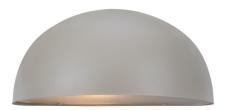

## **SCORPIUS | WALL LIGHT | SANDED**

Voltage (V): 220-240 Volt IP degree: IP33 Maximum bulb wattage (W): 40 Class (Class 1, Class 2, Class 3): Class 1 (Earth contact) Socket type: E14 Parallel connection: True

Primary material: Metal Secondary material: Plastic Suitable for Seaside: False Colour: Sand Height (cm): 10 Width (cm): 20 Projection (cm): 10

EAN: 5704924010521 TUN: 2276863 Item Number: 21651008 Pcs Per Master Carton: 6 Sales Box Height (cm): 11 Sales Box Width(cm): 20.5 Sales Box Depth (cm): 11 Sales Box Volume m³: 0.0025 Product net weight (kg): 0.4

• Classic, timeless design • Parallel connection possible

The Scorpius wall light has a classic and timeless design. Scorpius has many uses – the perfect fit at the front door, at the entrance, on the fence, or in the stairwell. It can be used alone or with several lights placed side by side. Carried out in a soft, sandy colour.