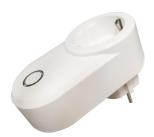

Pcs Per Master Carton: 3

- Connects electronics to Nordlux Smart set-up Remote on/off and dimming
- Tracking of power consumption Connects electronics to Nordlux Smart set-up

This UK Smart plug connects your non-Smart electronics to the Nordlux Smart system. You can use it for remote on/off and dimming and you can track your power consumption directly in the app on your smartphone or tablet.