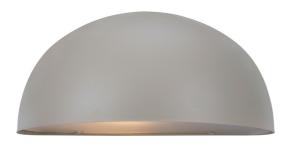

## **SCORPIUS MAXI | WALL LIGHT | SANDED**

21751008

\_ . \_ . . .

Voltage (V): 220-240 Volt IP degree: IP33 Maximum bulb wattage (W): 60 Class (Class 1, Class 2, Class 3): Class 1 (Earth contact) Socket type: E27 Parallel connection: True

Primary material: Metal Secondary material: Plastic Suitable for Seaside: False

Colour: Sand

Height (cm): 14 Width (cm): 27 Projection (cm): 14.5

EAN: 5704924010538 TUN: 2276849 Item Number: 21751008 Pcs Per Master Carton: 3 Sales Box Height (cm): 14 Sales Box Width(cm): 29.5 Sales Box Depth (cm): 27.5 Sales Box Volume m³: 0.0114 Product net weight (kg): 0.65

• Classic, timeless design • Parallel connection possible

The Scorpius wall light has a classic and timeless design. Scorpius has many uses – the perfect fit at the front door, at the entrance, on the fence, or in the stairwell. It can be used alone or with several lights placed side by side. Carried out in a soft, sandy colour.